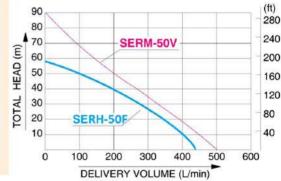

## Suitable for Sprinkler Systems & Fire Fighting

- Compact & lightweight high pressure pump
- 3 ways delivery flange [2"x1, 1"x2]

|                      | ■ Specification          | IS                                                          |                          |
|----------------------|--------------------------|-------------------------------------------------------------|--------------------------|
|                      | Model                    | SERH-50F                                                    | SERM50V                  |
| PUMP                 | Connection Dia.          | Suction: 2"                                                 |                          |
|                      | Connection Dia.          | Delivery: 2" + 1" + 1"                                      |                          |
|                      | Connection Thread        | Mi BSP                                                      |                          |
|                      | Total Head               | 57 m (187 ft)                                               | 90m (295 ft)             |
|                      | Delivery Volume          | 440 L/Min                                                   | 500 L/Min                |
|                      | Max. Suction Head        | 8 M (26 ft)                                                 |                          |
| ENGINE               | Туре                     | 4-stroke, overhead valve, single-cylinder, horizontal shaft |                          |
|                      | Model                    | Honda GX160                                                 | Mitsubishi GM182 Hi-Rev  |
|                      | Displacement:            | 163cc                                                       | 181cc                    |
|                      | Rated Output             | 2.9kW (2.9PS) / 3600 rpm                                    | 3.3kW (4.5PS) / 3600 rpm |
|                      | Max. Output              | 3.6kW (4.9PS) / 3600 rpm                                    | 4.4kW (6.0PS) / 4800 rpm |
|                      | Fuel                     | Unleaded                                                    |                          |
|                      | Fuel Tank Capacity       | 3.1 L                                                       | 3.5 L                    |
|                      | Continous Operation Time | Approx. 2 Hours                                             |                          |
|                      | Starter Method           | Recoil Starter                                              |                          |
| tandard Accessories  |                          | 1 x Strainer                                                |                          |
|                      |                          | 3 x Hose Clamps (60mm)                                      |                          |
|                      |                          | 2 x Hose Bands (32mm)                                       |                          |
|                      |                          | 1 x Coupling Set (50mm)                                     |                          |
|                      |                          | 1 x Closing plate (50mm)                                    |                          |
|                      |                          | 2 x Nipples (25mm)                                          |                          |
|                      |                          | 1 x Quick Coupling                                          |                          |
|                      |                          | 1 x Engine Tool                                             |                          |
| ross Weight          |                          | 34 kg                                                       | 38 kg                    |
| imensions LxWxH (mm) |                          | 535 x 405 x 440                                             | 555 x 450 x 468          |