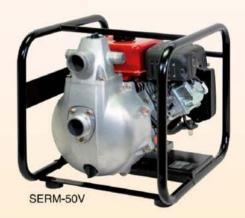

## Suitable for Sprinkler Systems & Fire Fighting

- Compact & lightweight high pressure pump
- 3 ways delivery flange [2"x1, 1"x2]

|                      | ■ Specification          | IS                                                          |                          |
|----------------------|--------------------------|-------------------------------------------------------------|--------------------------|
|                      | Model                    | SERH-50F                                                    | SERM50V                  |
| PUMP                 | Connection Dia.          | Suction: 2"                                                 |                          |
|                      | Connection Dia.          | Delivery: 2" + 1" + 1"                                      |                          |
|                      | Connection Thread        | Mi BSP                                                      |                          |
|                      | Total Head               | 57 m (187 ft)                                               | 90m (295 ft)             |
|                      | Delivery Volume          | 440 L/Min                                                   | 500 L/Min                |
|                      | Max. Suction Head        | 8 M (26 ft)                                                 |                          |
| ENGINE               | Туре                     | 4-stroke, overhead valve, single-cylinder, horizontal shaft |                          |
|                      | Model                    | Honda GX160                                                 | Mitsubishi GM182 Hi-Rev  |
|                      | Displacement:            | 163cc                                                       | 181cc                    |
|                      | Rated Output             | 2.9kW (2.9PS) / 3600 rpm                                    | 3.3kW (4.5PS) / 3600 rpm |
|                      | Max. Output              | 3.6kW (4.9PS) / 3600 rpm                                    | 4.4kW (6.0PS) / 4800 rpm |
|                      | Fuel                     | Unleaded                                                    |                          |
|                      | Fuel Tank Capacity       | 3.1 L                                                       | 3.5 L                    |
|                      | Continous Operation Time | Approx. 2 Hours                                             |                          |
|                      | Starter Method           | Recoil Starter                                              |                          |
| tandard Accessories  |                          | 1 x Strainer                                                |                          |
|                      |                          | 3 x Hose Clamps (60mm)                                      |                          |
|                      |                          | 2 x Hose Bands (32mm)                                       |                          |
|                      |                          | 1 x Coupling Set (50mm)                                     |                          |
|                      |                          | 1 x Closing plate (50mm)                                    |                          |
|                      |                          | 2 x Nipples (25mm)                                          |                          |
|                      |                          | 1 x Quick Coupling                                          |                          |
|                      |                          | 1 x Engine Tool                                             |                          |
| ross Weight          |                          | 34 kg                                                       | 38 kg                    |
| imensions LxWxH (mm) |                          | 535 x 405 x 440                                             | 555 x 450 x 468          |