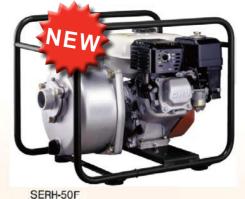

## Suitable for Sprinkler Systems & Fire Fighting

- Compact & lightweight high pressure pump
- 3 ways delivery flange [2"x1, 1"x2]

|                      | ■ Specification          | IS                                                          |                          |
|----------------------|--------------------------|-------------------------------------------------------------|--------------------------|
|                      | Model                    | SERH-50F                                                    | SERM50V                  |
| PUMP                 | Connection Dia.          | Suction: 2"                                                 |                          |
|                      | Connection Dia.          | Delivery: 2" + 1" + 1"                                      |                          |
|                      | Connection Thread        | Mi BSP                                                      |                          |
|                      | Total Head               | 57 m (187 ft)                                               | 90m (295 ft)             |
|                      | Delivery Volume          | 440 L/Min                                                   | 500 L/Min                |
|                      | Max. Suction Head        | 8 M (26 ft)                                                 |                          |
| ENGINE               | Туре                     | 4-stroke, overhead valve, single-cylinder, horizontal shaft |                          |
|                      | Model                    | Honda GX160                                                 | Mitsubishi GM182 Hi-Rev  |
|                      | Displacement:            | 163cc                                                       | 181cc                    |
|                      | Rated Output             | 2.9kW (2.9PS) / 3600 rpm                                    | 3.3kW (4.5PS) / 3600 rpm |
|                      | Max. Output              | 3.6kW (4.9PS) / 3600 rpm                                    | 4.4kW (6.0PS) / 4800 rpm |
|                      | Fuel                     | Unleaded                                                    |                          |
|                      | Fuel Tank Capacity       | 3.1 L                                                       | 3.5 L                    |
|                      | Continous Operation Time | Approx. 2 Hours                                             |                          |
|                      | Starter Method           | Recoil Starter                                              |                          |
| tandard Accessories  |                          | 1 x Strainer                                                |                          |
|                      |                          | 3 x Hose Clamps (60mm)                                      |                          |
|                      |                          | 2 x Hose Bands (32mm)                                       |                          |
|                      |                          | 1 x Coupling Set (50mm)                                     |                          |
|                      |                          | 1 x Closing plate (50mm)                                    |                          |
|                      |                          | 2 x Nipples (25mm)                                          |                          |
|                      |                          | 1 x Quick Coupling                                          |                          |
|                      |                          | 1 x Engine Tool                                             |                          |
| ross Weight          |                          | 34 kg                                                       | 38 kg                    |
| imensions LxWxH (mm) |                          | 535 x 405 x 440                                             | 555 x 450 x 468          |