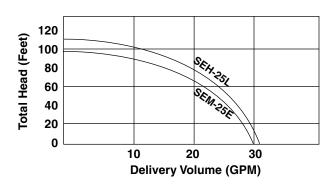

#### **Performance Curve**

Distributed by:

Irrigation Warehouse Group Pty Ltd Ph 1300 661 417 www.pumpwarehouse.com.au

### Applications

- Construction and industrial dewatering.
- Utilities, manhole and vault draining.
- Landscape and irrigation.

| Model            | SEH-25L                | SEM-25E              |
|------------------|------------------------|----------------------|
| Discharge Size   | 1"                     | 1"                   |
| Maximum Capacity | 30 G.P.M               | 29 G.P.M.            |
| Maximum Head     | 106 Ft.                | 98 Ft.               |
| Maximum Suction  | 26 Ft.                 | 26 Ft.               |
| Engine Type      | Honda GX 25            | Mitsubishi<br>TLE 20 |
| Displacement     | 25 CC                  | 20 CC                |
| Horse Power      | 1.1 HP                 | 0.8 HP               |
| Fuel Capacity    | 1.25 pint              | 1 pint               |
| Fuel             | Gasoline               | 2-cycle mix          |
| Starting         | <b>Recoil Starting</b> | Recoil Starting      |
| Dimensions LxHxW | 12"x13"x9"             | 12"x13"x9"           |
| Net Weight       | 13 lbs.                | 11 lbs.              |