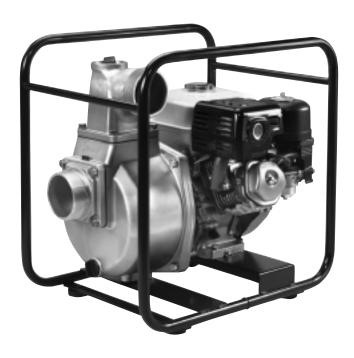

## **SEH-100X**

#### **Features**

- All impellers and volutes are constructed of cast iron for durability and long operating life.
- Pump casing is made of die cast aluminum for lightweight portability and strength.
- Protected from damage by a sturdy steel roll cage.
   Vibration isolators are built-in.
- · Low oil sensor is standard.
- Self priming to 26 feet, maximum head up to 187 feet.