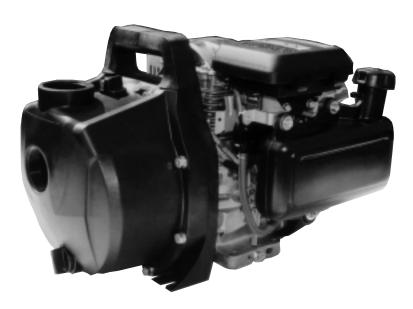

# KOSHIN 2" THERMOPLASTIC CENTRIFUGAL PUMP

### **Features and Benefits**

- All thermoplastic construction
- Chemical resistant
- Lightweight
- Corrosion resistant
- Carbon ceramic EDPM seals and o-rings
  - Chemical resistant
  - Engine shaft and seal protection
- Honda GC 135 Engine
  - Low noise
  - Low oil shutdown

#### MODEL **PGH-50** 2" Discharge Maximum Capacity 8876 GPH Maximum Head 85 ft. Maximum Suction 26 ft. Engine Type Honda GX 120 4.0 HP Dimensions (LxHxW) 20" x 15" x 16" 43 lbs Net Weight