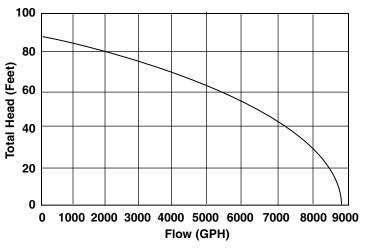

#### MODEL **PGH-50** 2" Discharge Maximum Capacity 8876 GPH Maximum Head 85 ft. Maximum Suction 26 ft. Engine Type Honda GX 120 4.0 HP Dimensions (LxHxW) 20" x 15" x 16" 43 lbs Net Weight

### Performance Curve

Distributed by:

Irrigation Warehouse Group Pty Ltd Ph 1300 661 417 www.pumpwarehouse.com.au