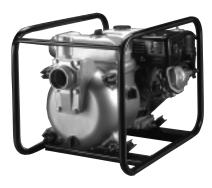

## KOSHIN HIGH PERFORMANCE TRASH PUMPS

KTH-50X

KTH-80X

## **Features**

- The cleanout cover and volute can be easily removed in seconds for easy cleaning of debris.
- The seal is the heart of the pump. Silicon Carbide seals, developed exclusively for Koshin, vastly increase the durability of the mechanical seal and protect engine shaft.
- Impeller is Hi-chrome cast iron. Volute manufactured from Spheroidal Graphite cast iron. These materials employed to ensure long life and low maintenance. No wear-out plates.
- Sturdy steel wrap-around pipe frame protects entire unit.
- Rubber mountings minimize vibration.
- Honda OHV engine with oil alert, and electronic ignition provides reliability and low fuel consumption.
- · All aluminum die cast pump housing for light weight and portability.