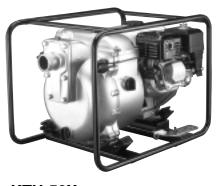

## KOSHIN HIGH PERFORMANCE TRASH PUMPS

KTH-50X

KTH-80X

## **Features**

- The cleanout cover and volute can be easily removed in seconds for easy cleaning of debris.
- The seal is the heart of the pump. Silicon Carbide seals, developed exclusively for Koshin, vastly increase the durability of the mechanical seal and protect engine shaft.
- Impeller is Hi-chrome cast iron. Volute manufactured from Spheroidal Graphite cast iron. These materials employed to ensure long life and low maintenance. No wear-out plates.
- Sturdy steel wrap-around pipe frame protects entire unit.
- Rubber mountings minimize vibration.
- Honda OHV engine with oil alert, and electronic ignition provides reliability and low fuel consumption.
- · All aluminum die cast pump housing for light weight and portability.