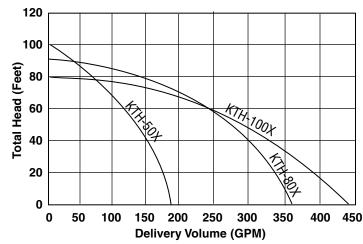

## **Performance Curve**

**KOSHIN AMERICA CORP.** 

Distributed by:

Irrigation Warehouse Group Pty Ltd Ph 1300 661 417 www.pumpwarehouse.com.au

## **Specifications**

|                  | Model              | KTH-50X        | KTH-80X     | KTH-100X   |
|------------------|--------------------|----------------|-------------|------------|
| P<br>U<br>M<br>P | Connection Dia.    | 2"             | 3"          | 4"         |
|                  | Connection Thread  | NPT Male       |             |            |
|                  | Delivery Head      | 95 FT          | 89 FT       | 82 FT      |
|                  | Delivery Volume    | 185 GPM        | 354 GPM     | 422 GPM    |
| E N G I N E      | Туре               | Honda GX160    | Honda GX240 | HondaGX340 |
|                  | Horse Power        | 5.5 HP         | 8.0 HP      | 11 HP      |
|                  | Fuel               | Gasoline       |             |            |
|                  | Fuel Tank Capacity | 1.0 gal.       | 1.6 gal.    | 1.7 gal.   |
|                  | Starting           | Recoil Starter |             |            |
|                  | Net Weight         | 104 lbs.       | 128 lbs.    | 172 lbs.   |