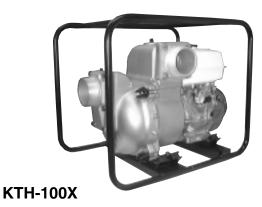

## **Specifications**

|                  | Model              | KTH-50X        | KTH-80X     | KTH-100X   |
|------------------|--------------------|----------------|-------------|------------|
| P<br>U<br>M<br>P | Connection Dia.    | 2"             | 3"          | 4"         |
|                  | Connection Thread  | NPT Male       |             |            |
|                  | Delivery Head      | 95 FT          | 89 FT       | 82 FT      |
|                  | Delivery Volume    | 185 GPM        | 354 GPM     | 422 GPM    |
| E N G I N E      | Туре               | Honda GX160    | Honda GX240 | HondaGX340 |
|                  | Horse Power        | 5.5 HP         | 8.0 HP      | 11 HP      |
|                  | Fuel               | Gasoline       |             |            |
|                  | Fuel Tank Capacity | 1.0 gal.       | 1.6 gal.    | 1.7 gal.   |
|                  | Starting           | Recoil Starter |             |            |
|                  | Net Weight         | 104 lbs.       | 128 lbs.    | 172 lbs.   |